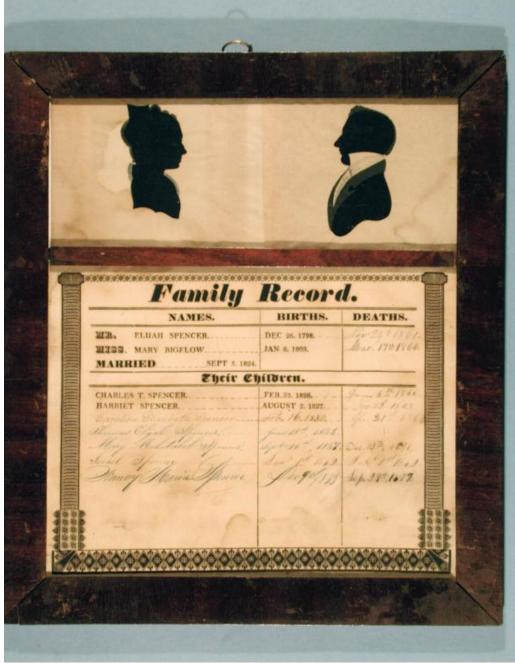

## Title Family Record and Silhouettes of Elijah and Mary Spencer

Date about 1827

Primary Maker Letterpress Artist of Connecticut

Medium Silhouettes; cut paper, fabric, ribbon, black printer's ink, and pencil on

## Basic Detail Report

Description Profile portraits of a woman (left) and a man (right) face in other in

the upper panel of a wood frame. The lower panel has a border of type

ornaments and letterpress and manuscript inscriptions with genealogical

information.

Dimensions Primary Dimensions (image height x width -left): 2 3/8 x 7/8in. (6 x

2.2cm) Primary Dimensions (image height x width - right): 2 13/16 x 7/8in. (7.1 x

2.2cm) Frame (height x width x depth): 12 1/4 x 10 3/4 x 7/16in. (31.1 x 27.3 x 1.1