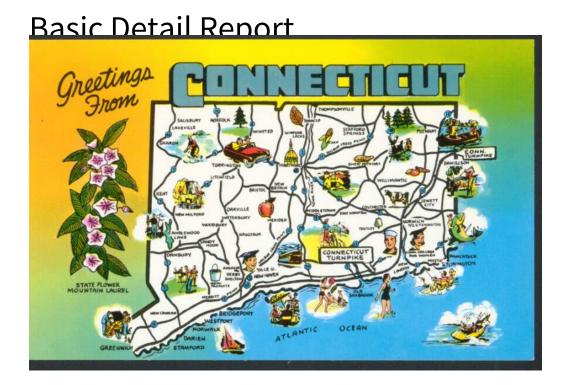

## **Title Greetings from Connecticut**

Date 1965-1969

Primary Maker Colourpicture Publishers, Inc.

Medium Photomechanical print; colored printer's inks on postcard

Description Small vignettes depicting products and activities are scattered

about a map of Connecticut. These include a couple in a convertible, a tobacco

leaf, a peach, a Holstein cow, a couple in a canoe, a bell, a bucket, a sailor, a

sailboat, golfers, bathers, and a young man and a young woman in

mortarboards. A spray of mountain laurel is at the left.

Dimensions Primary Dimensions (image height x width):  $3 \frac{1}{2} \times 5 \frac{1}{2}$  in. (8.9 x 14cm) Sheet (height x width):  $3 \frac{1}{2} \times 5 \frac{1}{2}$  in. (8.9 x 14cm)