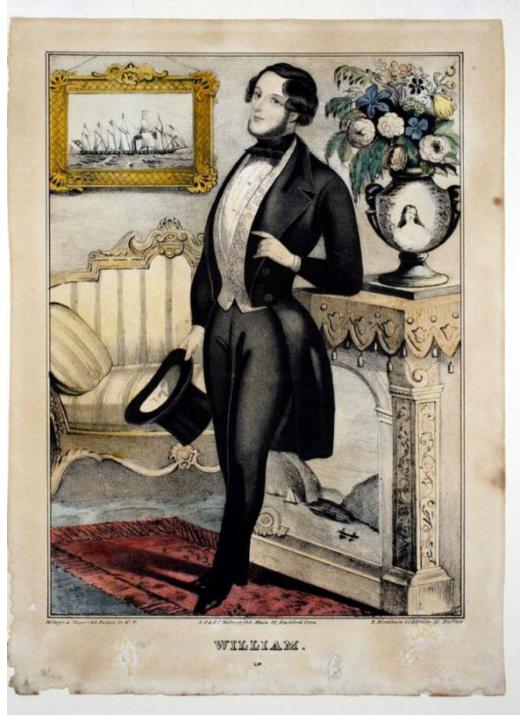

## Title William.

Date 1846-1847

Primary Maker E.B. & E.C. Kellogg

Medium Lithography; printer's ink and watercolor on wove paper

## **Basic Detail Report**

Description A young man with a beard leans his left elbow on the mantle of a fireplace with a painted firescreen depicting a landscape. He wears a coat vest, shirt, and necktie. He holds a top hat in his right hand. A large bouquet of flowers is in a vase on the mantle. A hearth rug and a carpet are on the floor. A sofa with striped upholstery is in the background. A painting of a six-masted schooner with a smokestack hangs on the wall.