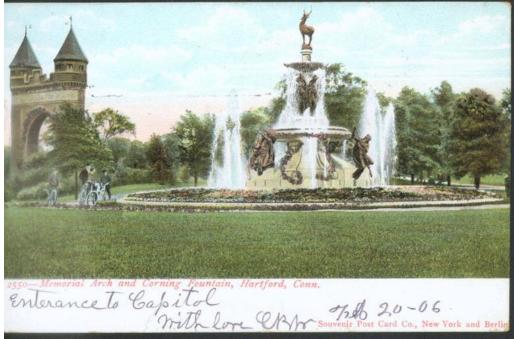

## **Title Postcards of Parks and Monuments**

Date 1905-1940

Medium Photomechanical prints; colored and black and white printers' inks on postcards

Description Postcards include images of Beardsley Park and the Barnum Monument at Seaside Park in Bridgeport. There is also an image of the Nathan Hale Monument in South Coventry, and Hanover Park in Meriden. Images from Hartford include the Soldiers and Sailors Memorial Arch, Corning Fountain, and the gardens at Elizabeth Park. Dimensions Primary Dimensions (image height x width): 3 1/2 x 5 1/2in. (8.9 x