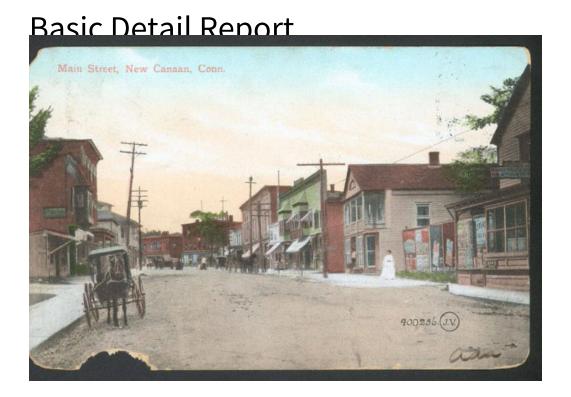

Description Subjects include street scenes and scenery in Waterbury, New Canaan, Middletown, Meriden, Ivoryton, Old Greenwich, Danbury, and Greenfield, Connecticut. One postcard depicts nurses tending to patients in an unidentified hospital.