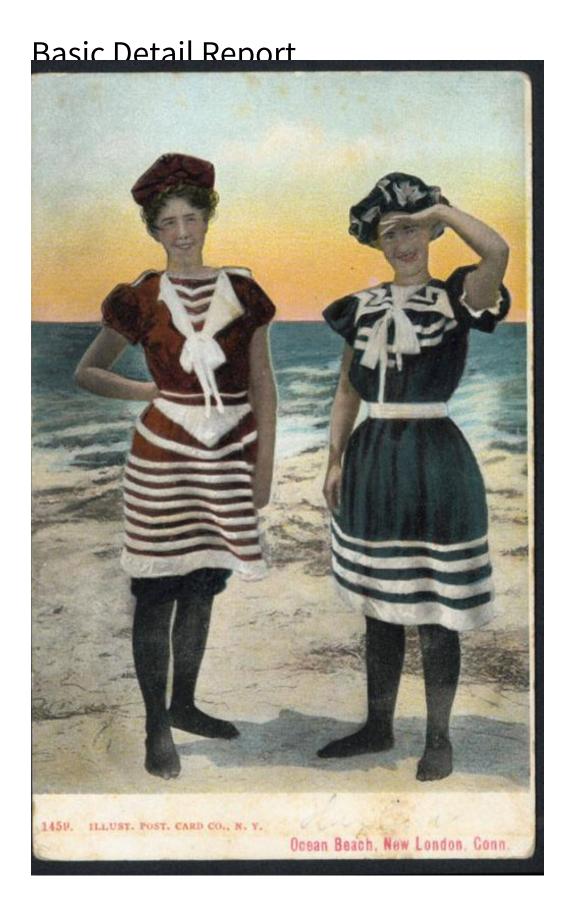

## **Basic Detail Report**

Primary Maker Danziger & Berman

Medium Photomechanical prints; colored and black and white printers' inks on postcards

Description Subjects include Ocean Beach in New London, Lake Compounce in Bristol, and the Danbury and Durham Fairs. Other scenes include Capitol Park in Hartford, the merry-go-round at the Connecticut Fair Grounds, and the Centennial Celebration in Rockville. Also included are scenes from the Barnum & Bailey Circus' winter quarters in Bridgeport and views of the Long Island Sound from Roton Point in Norwalk.