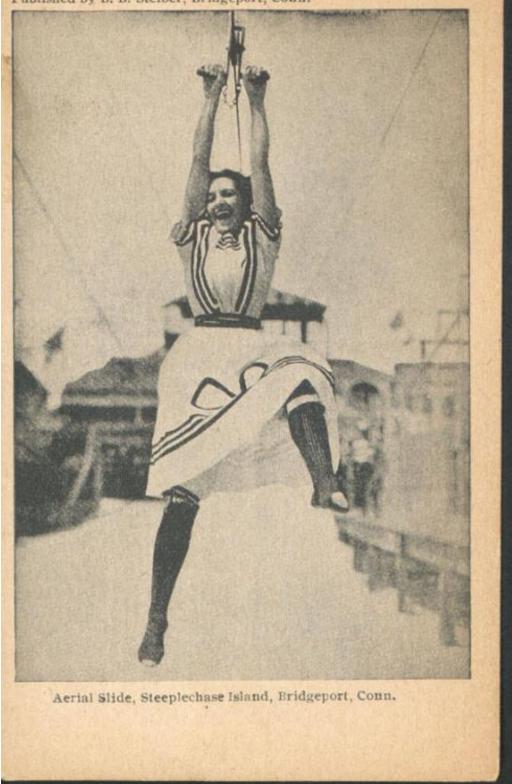

## **Basic Detail Report**

Primary Maker Souvenir Post Card Co.

Medium Photomechanical prints; colored and black and white printers' inks on postcards

Description Postcards include images of the amusement park on Steeplechase Island in Bridgeport, Connecticut. Images include scenes of rollercoaster, steeplechase horses, the Aerial Slide, Long Island Sound, the beach and boardwalk, the ferris wheel, and day and night views of the park. Dimensions Primary Dimensions (image height x width): 3 1/2 x 5 1/2in. (8.9 x 14cm) and smaller Sheet (height x width): 3 1/2 x 5 1/2in. (8.9 x 14cm)