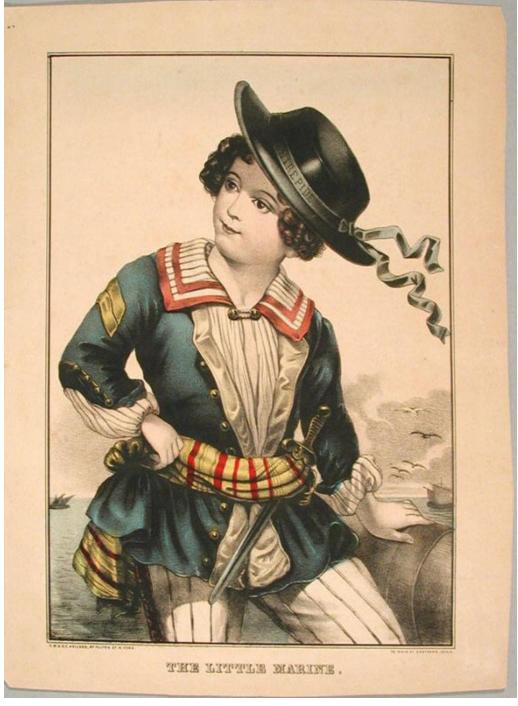

## Title The Little Marine

Date 1855-1856

Primary Maker E.B. & E.C. Kellogg

Medium Lithography; printer's ink and watercolor on wove paper

## **Basic Detail Report**

Description Three-quarter length portrait of a small boy with curly hair. He is

wearing striped trousers, a jacket, and a shirt with a square collar. A short sword

in tucked into a sash that is tied around his waist. A ribbon on his hat reads

"INTREPIDE." His left hand rests on a cannon. Sailing vessels are on the water in

the background. Gulls are in the sky.

Dimensions Primary Dimensions (image height x width): 10 3/16 x 8 9/16in. (25.9

x 21.7cm) Sheet (height x width): 12 1/16 x 10 3/4in. (30.6 x 27.3cm)