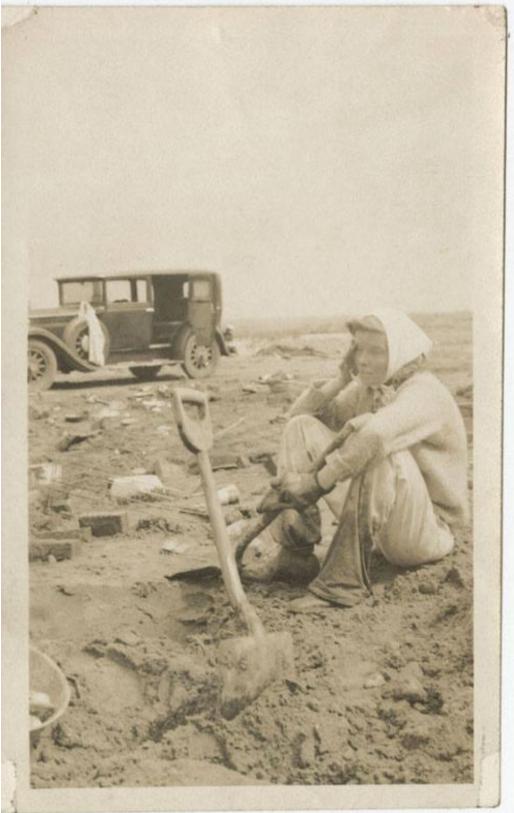

## Title Katharine Hepburn seated on the beach at Fenwick

Date 1938

## **Basic Detail Report**

Primary Maker Unknown

Medium Photography; gelatin silver print on paper Description Katharine Hepburn is wearing a scarf, sweater, and slacks while seated on a beach strewn with rubble. The rubble is probably from hurricane damage to the Hepburn house during the Hurricane of 1938. A shovel is in the foreground. An automobile is in the background. Dimensions Primary Dimensions (image height x width): 5 1/4 x 3 1/8in. (13.3 x 7.9cm) Sheet (height x width): 5 3/4 x 3 5/8in. (14.6 x 9.2cm)