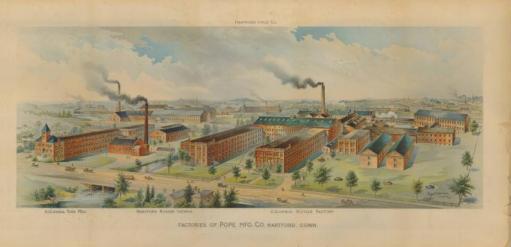

## Title Factories of Pope Mfg. Co. Hartford, Conn.

Date 1895-1897

Primary Maker Kyes & Woodbury

Medium Chromolithography; colored printer's inks on wove paper mounted on cardboard

Description A complex of large brick industrial buildings is surrounded by grassy lawns and an iron fence. Young trees and small circular flower gardens are in the lawns. Smoke issues from smokestacks. Some buildings have clerestories, skylights, or dormer windows. Many have decorative brickwork. Horse-drawn vehicles, an electric trolley, and men on bicycles are on the road. The buildings of the city of Hartford and the Park River are in the background. Dimensions Primary Dimensions (image height x width): 17 1/8 x 44 1/2in. (43.5 x 113cm) Sheet (height x width): 23 3/4 x 49 7/8in. (60.3 x 126.7cm)