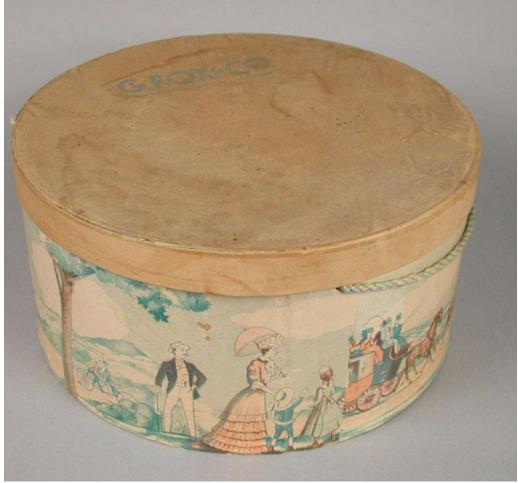

## Title Hat Box

Date 1940-1970

Primary Maker G. Fox and Co.

Medium Printed paper, cardboard, cord

Description Round, two-piece hatbox made of paper mounted on cardboard; with purple yarn handle attached to either side. The lid is covered with beige paper printed in blue with "G. FOX & CO./ ESTABLISHED 1847 HARTFORD". The base of the box is covered in paper printed with a park scene of trees, horsedrawn carriages, cyclists, including a bicycle-built-for-two, family with a child holding a toy hoop. The base of the box is covered with red paper.