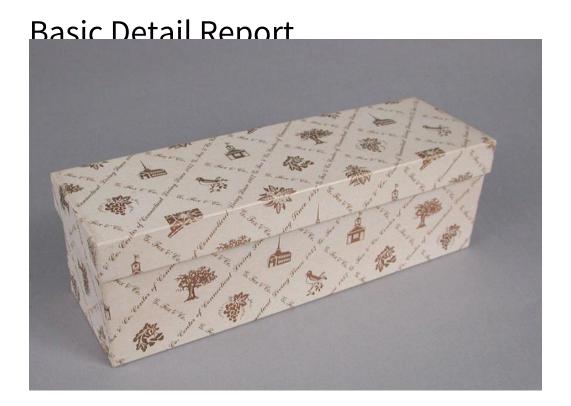

## Title Retail Box

Date about 1947

Primary Maker Christopher Battalino

Medium Printed paper covered cardboard

Description Mid-size, hard-sided retail box for G. Fox department store made off-white paper printed with bronze metallic ink. Printed with images that represent Connecticut, including: the state flower, the mountain laurel, a map of the state with Hartford highlighted, the Charter Oak tree, an acorn, a church building, a schoolhouse, a bunch of grapes and a tobacco plant. This box would have been used as a hat box in the mid-20th century.