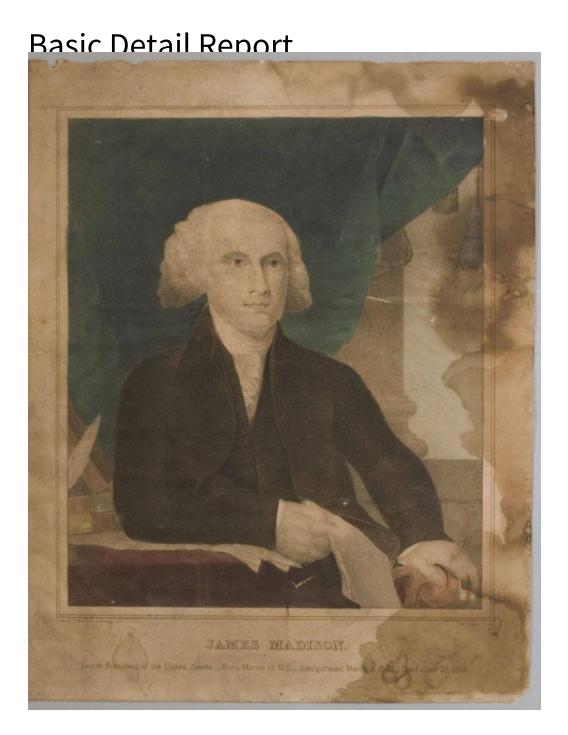

## **Title Madison**

Date 1840-1844

Primary Maker E.B. & E.C. Kellogg

Medium Lithography; printer's ink and watercolor on wove paper

Description Half-length portrait of a man wearing a jacket, vest, and shirt, seated at a table. His hair or wig is tied back in a queue with a ribbon. He holds papers

## **Basic Detail Report**

in his hand. Additional papers, books, a quill pen, and a tablecloth are on the

table. Drapery with a tassel and a column are in the background.

Dimensions Primary Dimensions (image height x width): 11 7/8 x 10 1/8in. (30.2 x

25.7cm) Sheet (height x width): 14 3/4 x 11 3/4in. (37.5 x 29.8cm)