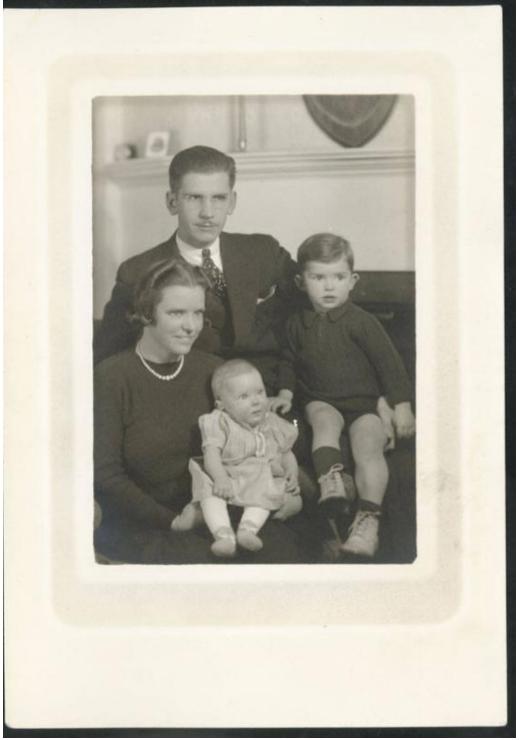

## **Basic Detail Report**

Description Formal studio portraits of a man, a woman, a small boy, and a small girl. In one of the portraits the girl is an infant. The man wears a suit, necktie, and eyeglasses. He has a mustache. The woman wears a pearl necklace over a sweater or dress. The boy wears jerseys, shorts, socks, and shoes. The girl wears dresses. In one photograph, she wears booties. In another she holds a small handbag.