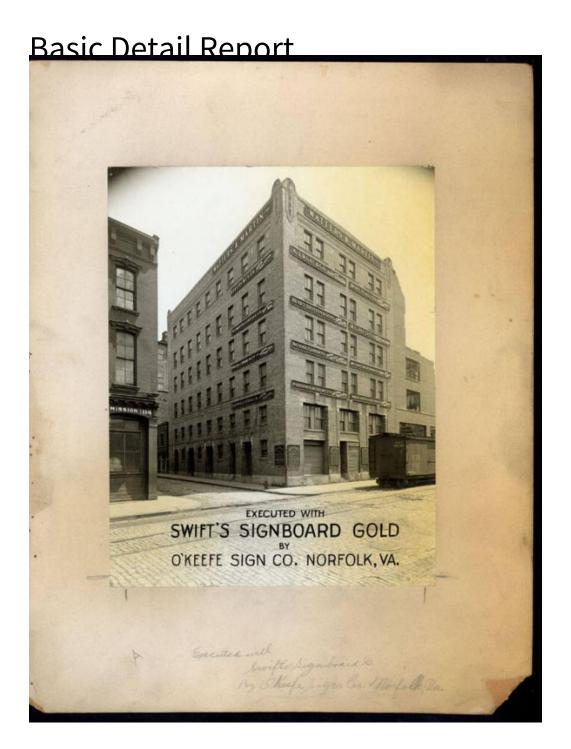

## **Basic Detail Report**

Description A brick commercial building or warehouse has signs with gilt lettering that read "WATTERS AND MARTIN, INC." "GOULD'S MFG. CO."

"PLYMOUTH CORDAGE CO." "ONEIDA COMMUNITY LTD." "HARDWICK STOVE

CO." "A.J. REACH CO. ATHLETIC GOODS" "HOWE SCALE CO." "HENRY DISSTON &

SONS. / SAWS / & FILES" "R.E. DIETZ CO." "NATIONAL CARBON CO." "McGRAW

TIRE & RUBBER CO." "KILBOURNE & JACOBS MFG. CO." "WINCHESTER

REPEATING ARMS CO." A sign on a building at the left reads "MISSION 114." A

freight car is on railroad tracks in the street in front of the building.

Dimensions Primary Dimensions (image height x width): 9 x 7in. (22.9 x 17.8cm)