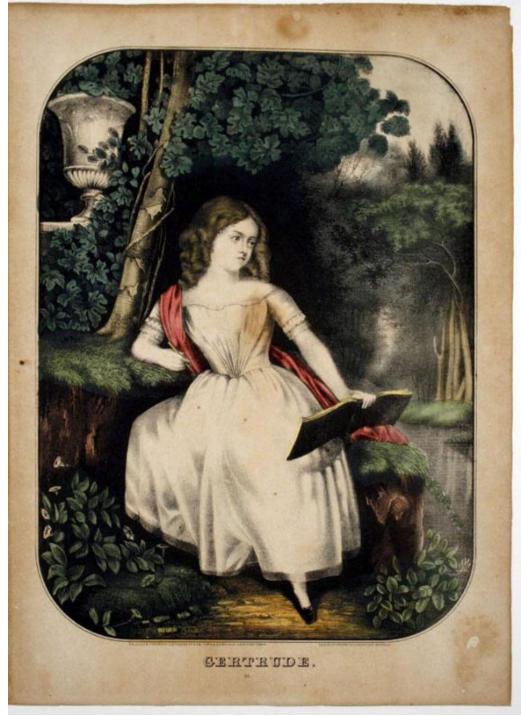

## Title Gertrude

Date 1848-1849

Primary Maker Kelloggs & Comstock

Medium Lithography; printer's ink and watercolor on wove paper

## **Basic Detail Report**

Description A young girl is seated on a grassy bank. She wears a dress with a low neckline and a shawl. She holds an open sketchbook in her left hand and a pencil or stylus in her right hand. An ornamental urn and a tree with peeling bark is in the left background. A stream and distant trees are in the right background. Dimensions Primary Dimensions (image height x width): 11 7/8 x 8 5/8in. (30.2 x 21.9cm) Sheet (height x width): 14 x 10in. (35.6 x 25.4cm)