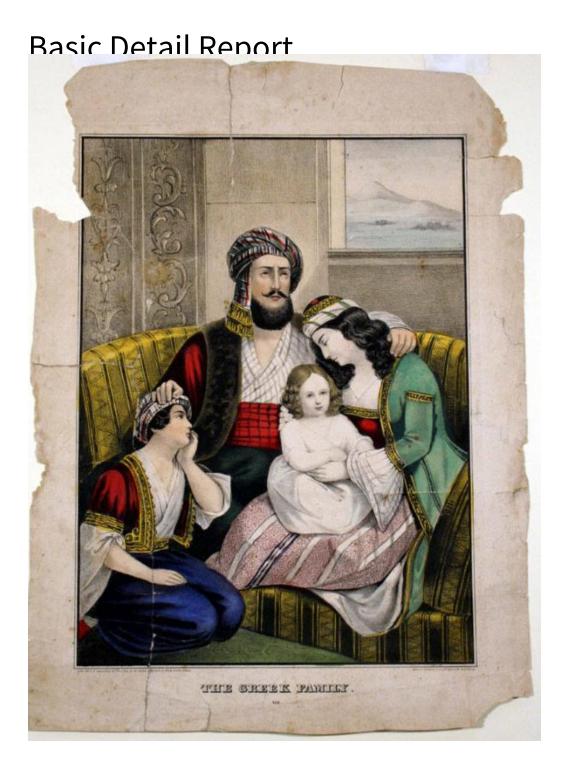

## Title The Greek Family.

Date 1852

Primary Maker E.C. Kellogg & Co.

Medium Lithography; printer's ink and watercolor on wove paper

Description A man and a woman are seated on a curved sofa upholstered with

striped fabric. Both wear turbans. The man wears a sash and a coat trimmed

## **Basic Detail Report**

with fur. The woman wears a coat over a skirt and a low-necked bodice. She holds a child, probably a girl, in her lap. The man's hand rests on the head of a boy who kneels at the left. A landscape is visible through a window in the right background.

Dimensions Primary Dimensions (image height x width):  $11\,7/8$  x  $8\,13/16$ in. (30.2 x 22.4cm) Sheet (height x width): 15 x 11in. (38.1 x 27.9cm)