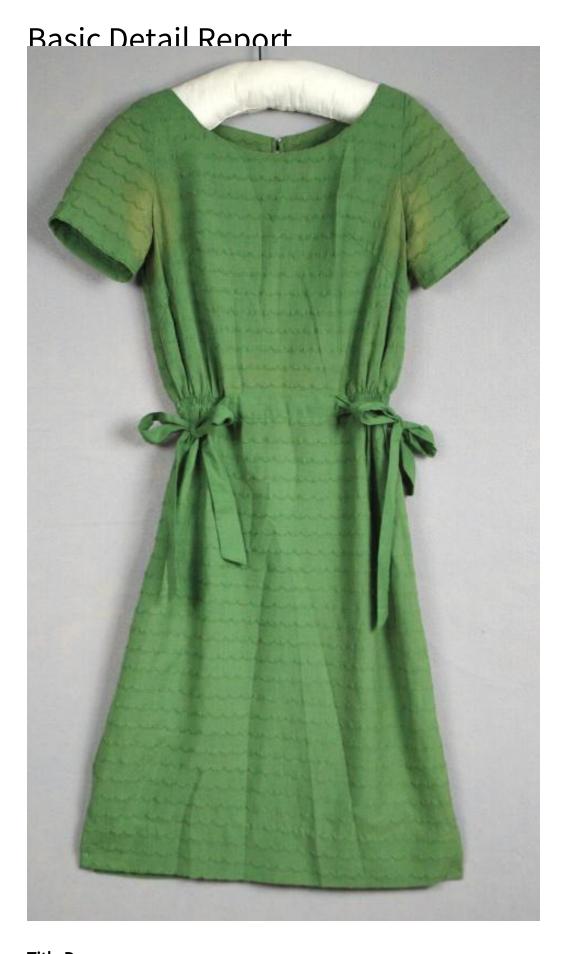

Title Dress

**Basic Detail Report** 

Date 1955-1960

Primary Maker Sears, Roebuck, and Company

Medium Cotton, metal zipper and hook

Description Woman's dress of green cotton fabric which has been permanently

pleated with horizontal rows of double scallops. The dress has a wide, rounded

neckline and short sleeves. The sides of the waist have been ruched, and green

cotton fabric bows are tied over the ruching. The skirt is about knee-length. The

bust of the dress is fitted with diagonal darts. The dress has a center back zipper.

There is a pleat set into the lower back skirt seam. A woven tape label is stitched

into the center back neckline facing, and reads: "EASY CARE / Kerrybrooke /

SEARS, ROEBUCK / AND CO. U.S.A."

Dimensions Dress (length): 42 1/2in. (108cm)