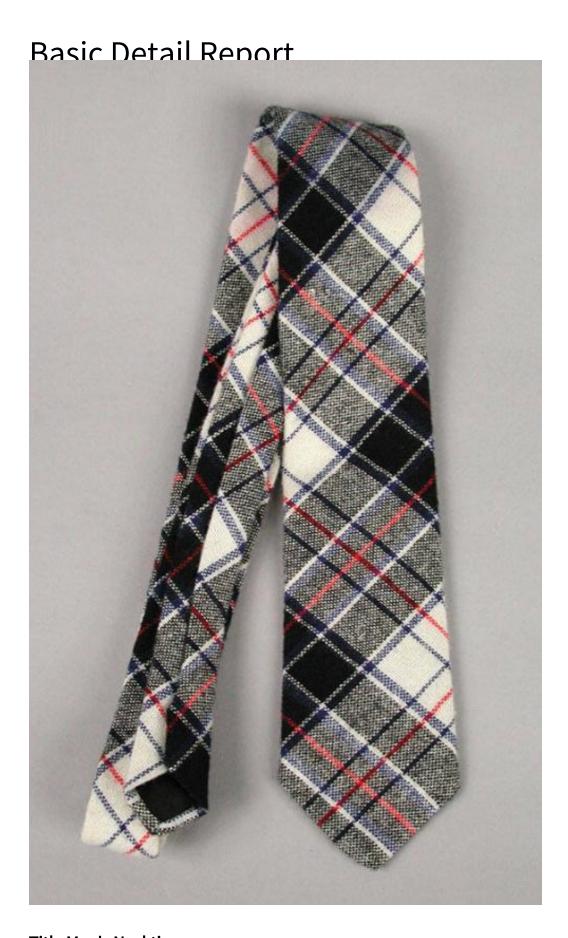

## **Basic Detail Report**

Primary Maker G. Fox and Co.

Medium Acrylic, polyster, wool

Description Man's wool-blend tie, woven in black, white, red and blue plaid. The front tip ends in a broad point; the black tip is narrower. The tie is lined with black polyester. There are two labels on the back of the wider tip; a white label woven with black thread functions as a tie guard and reads: "G. FOX & CO./

HARTFORD" and sports a prone fox (the retailer's logo) woven in brown thread. A second label added during manufacture lists the fabric content: "35% Acrylic/
35% Polyester/ 30% Wool/ RN 20547" and is stitched into the seam of the tie.