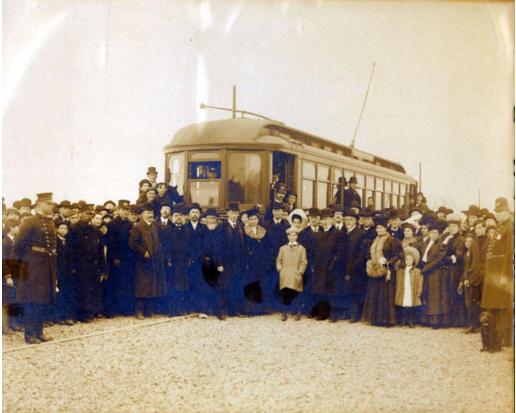

## Title First Trolley at New Hartford Bridge

Date 1907

Primary Maker Unknown

Medium Photography; albumen print on paper on cardboard mount Description A crowd of men, women, boys, and girls stand around a trolley car. Trolley tracks are visible in the road. Some men wear police uniforms. Some have beards or mustaches. At least one man wears eyeglasses. Women wear long coats, some with firm trim. One woman holds a fur muff. A small dog wearing a collar is seated at the far right. Dimensions Primary Dimensions (image height x width): 10 1/2 x 13 1/2in. (26.7 x 34.3cm) Sheet (height x width): 10 1/2 x 13 1/2in. (26.7 x 34.3cm) Mount (height x width): 14 7/8 x 17 3/8in. (37.8 x 44.1cm)