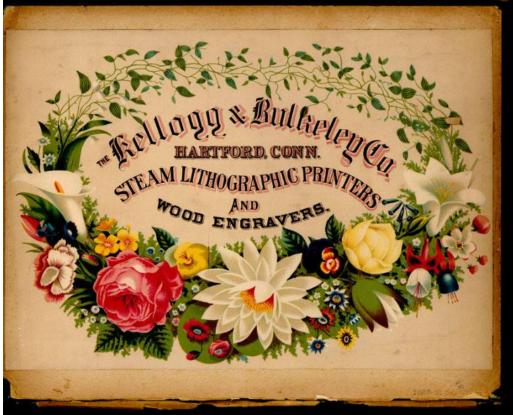

## Title The Kellogg & Bulkeley Co.

Date 1874-1880

Primary Maker Kellogg & Bulkeley

Medium Chromolithography; colored printer's inks on paper on cloth-covered

cardboard

Description Title is surrounded by vines and flowers, vines at the top and flowers

at the bottom. Flowers include a calla lily, an Easter lily, a rose, a waterlily, a

carnation, pansies, columbines, bluebells, and apple blossoms.

Dimensions Primary Dimensions (image height x width): 8 3/4 x 12 7/8in. (22.2 x