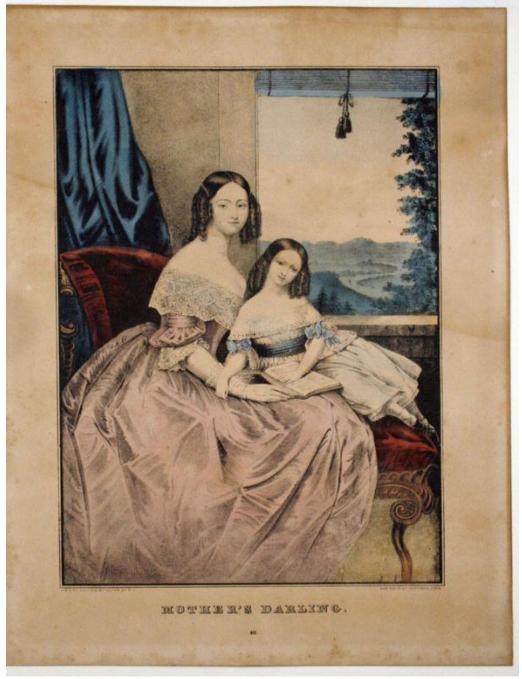

## **Basic Detail Report**

Title Mother's Darling.

Date 1858-1859

Primary Maker E.B. & E.C. Kellogg

Medium Lithography; printer's ink and watercolor on wove paper

Description A woman is seated on an upholstered chaise longue. She wears a

dress with a wide lace collar, lace undersleeves, and gloves. A small girl wearing

## **Basic Detail Report**

pantalets reclines in her lap with her left hand resting on an open book. Drapery

is in the left background. A landscape is visible through a window with Venetian

blinds in the right background.