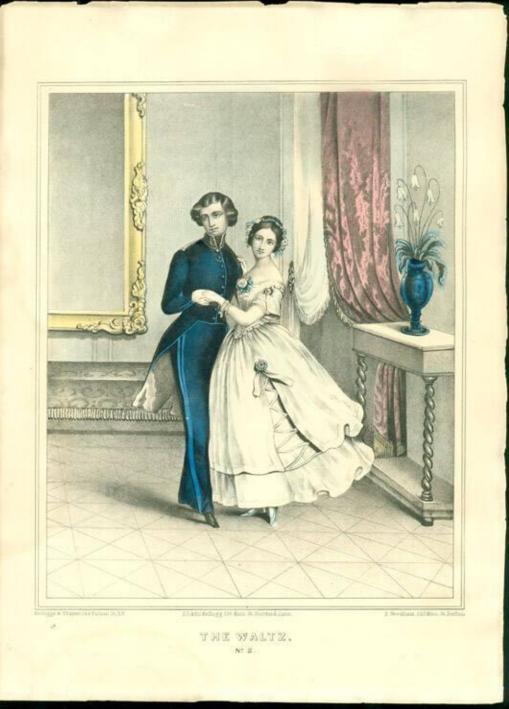

## **Basic Detail Report**

Title The Waltz No. 2

Date 1846-1847

Primary Maker E.B. & E.C. Kellogg

Medium Lithography; printer's ink and watercolor on wove paper

## **Basic Detail Report**

Description A young man and a young woman are dancing in an interior. He

wears a miliary uniform. She wears flowers in her hair and a dress trimmed with

roses. A large mirror is on the wall at the left. Drapery and a vase of flowers on an

ornate side table are at the right. A bench covered with fringed fabric is in the

background and the floor is tiled.

Dimensions Primary Dimensions (image height x width): 10 9/16 x 8 1/2in. (26.8 x

21.6cm) Sheet (height x width): 14 x 10in. (35.6 x 25.4cm)