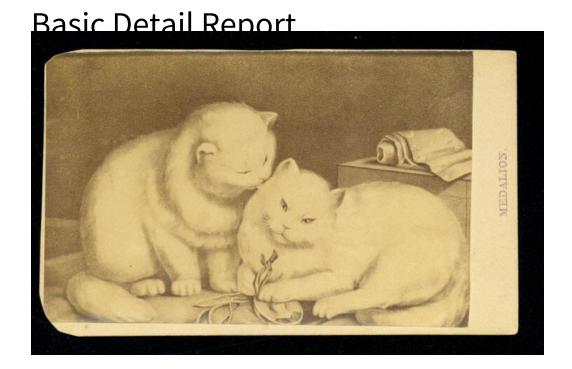

## Title The Sweetheart's Portrait

Date 1869 or earlier

Primary Maker Unknown

Medium Photography; albumen print on paper on cardboard carte-de-visite mount

Description Two fluffy white cats sit on crumpled cloth. The cat on the right holds a portrait miniature of a woman in a metal case in its paws. A ribbon and a cord are attached to the portrait, which was probably meant to be worn as a locket. The cat on the left licks the neck of the other cat with its tongue. A roll of cloth is on a wooden box in the right background.