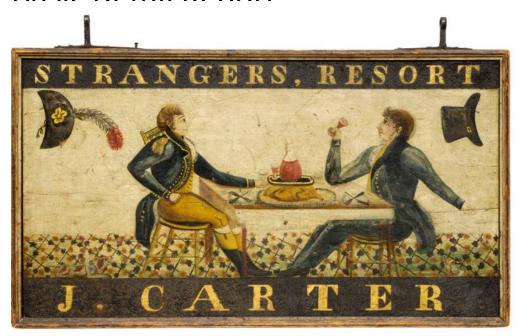

## Title Sign for Carter's Inn

Date about 1823

Medium Paint on pine board and moldings, blue smalt, gold leaf, iron hardware Description Images: On side 1, two men drinking at table. On side 2, a couple with a driver in a carriage pulled by two horses. No underlying images. Text: On both sides, above the image, "STRANGERS, RESORT"; below the image, "J, CARTER". No underlying text. Construction: Single board, grain oriented horizontally. Applied moldings, mitered in corners, nailed to the outside edges. No structural frame, no pediment or skirt.