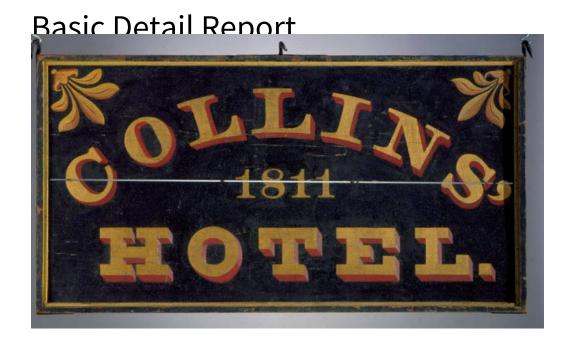

## Title Sign for the Collins Hotel

Date 1825-1835

Primary Maker Unknown

Medium Paint on pine board and moldings, smalt, gold leaf, iron hardware Description Images: None. Text: On both sides, top line, "COLLINS' " over "COLLINS", middle line, "1811", bottom line, "HOTEL." over "HOTEL".

Construction: Two boards, grain oriented horizontally. Boards are joined with four dowels. Moldings are nailed to the outer edges and mitered in corners. The moldings are not grooved for the board.

Dimensions Primary Dimensions (height x width including hardware):  $40 \times 71$  in. (101.6 x 180.3cm) Other (height x width of sign only ):  $37 \cdot 1/4 \times 70 \cdot 1/2$  in. (94.6 x 179.1cm)