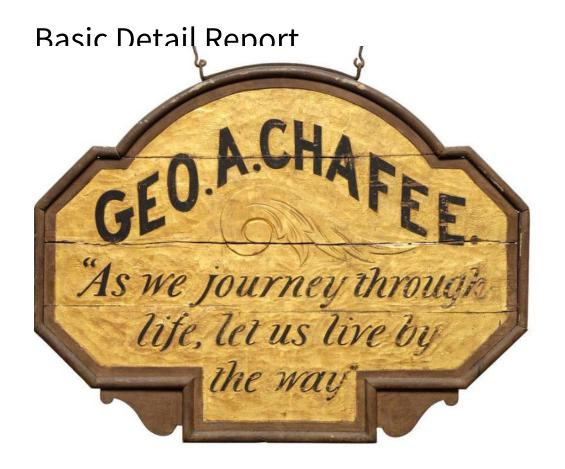

## Title Sign for the Chafee House

Date 1865-1890

Medium Paint on pine board, gold leaf, iron hardware

Description Images: On both sides, relief-carved acanthus scroll. Text: On both sides, above acanthus, "GEO.A.CHAFEE.", below acanthus, "'As we journey through / life, let us live by / the way'". Construction: At least four boards, grain oriented horizontally, are joined with tongue and groove joints and then cut into a decorative shape. Bullnose moldings are applied with nails to the outer edges. Dimensions Primary Dimensions (height x width including hardware): 42 5/16 x 36in. (107.5 x 91.4cm) Other (height x width of sign only): 27 1/4 x 36in. (69.2 x 91.4cm)