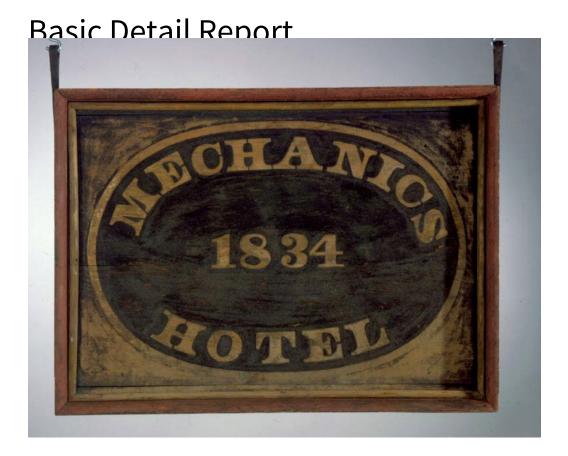

## Title Sign for Mechanic's Hotel

Date 1834

Medium Paint on pine board and moldings, sand, gold leaf, iron hardware

Description Images: None. Text: On both sides, inside top of oval outline,

"MECHANICS", inside bottom of oval outline, "HOTEL", in center of oval outline,

"1834". No underlying text. Construction: Single main board, grain oriented

horizontally, with narrow boards glued to the top and bottom edges to increase
the height of the sign. The sign board is encased in moldings, mitered at corners.

Long dowels, gilded and nailed into place, serve as frame liners along the inner
edge of the molding.

Dimensions Other (height x width of sign only): 35 5/8 x 43 1/4in. (90.5 x 109.9cm)