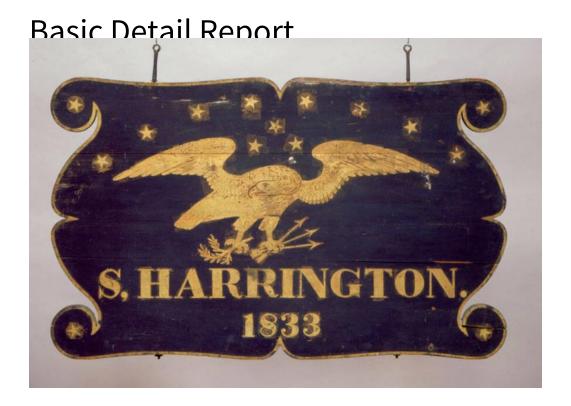

## Title Sign for Harrington's Inn

Date 1833

Medium Paint on pine board, gold leaf, iron hardware

Description Images: On both sides, eagle with head down and wings spread, centered on board beneath eleven stars, with four additional stars in volutes at corners of sign. No underlying imagery. Text: On both sides, below eagle, top line, "S, HARRINGTON.", bottom line, "1833". No underlying text. Construction: Three thick boards, with edges sawn to create decorative profiles on all four edges. No moldings, no structural frame, no pediment or skirt Dimensions Primary Dimensions (height x width including hardware): 39 1/2 x 57 1/8in. (100.3 x 145.1cm) Other (height x width of sign only): 35 7/8 x 57 1/8in. (91.1 x 145.1cm)