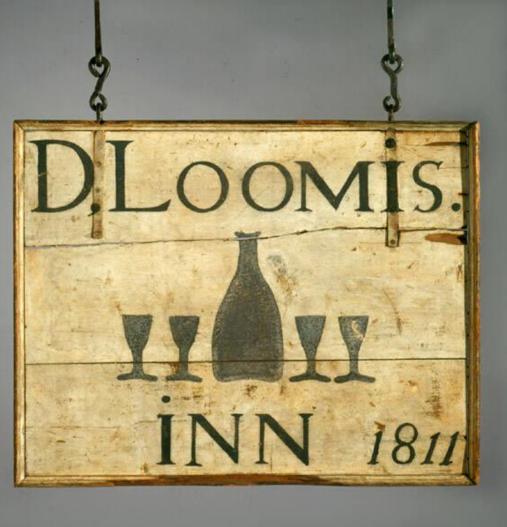

## Title Sign for David Loomis's Inn

Date 1811

Primary Maker David Loomis

Medium Paint on pine, iron hardware

Description Images: on both sides, a decanter and four wine glasses, silhouetted against white background; no underlying images Text: on side 1, above image: "D, LOOMIS."; below the image: "iNN 1811". Identical on side 2, except that a

period replaces the comma after the initial "D."; no underlying text

Construction: Two boards, oriented horizontally and encased in moldings.