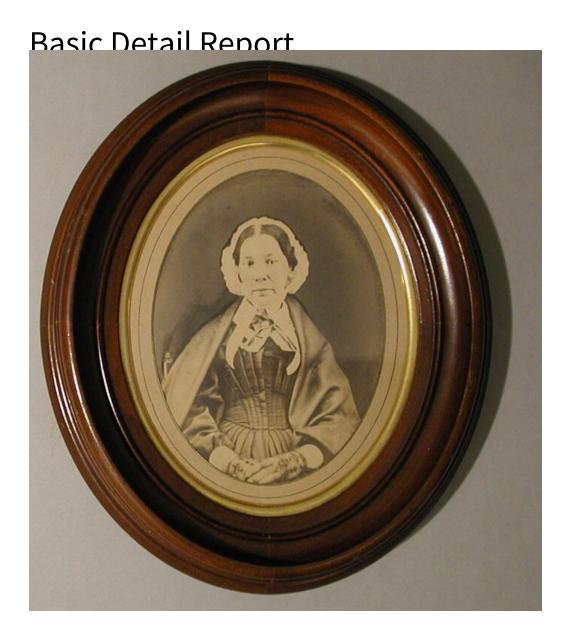

## Title Sarah Kellogg Talcott

Date about 1865

Primary Maker Unknown

Medium Photography; albumen print on paper in cardboard mat under glass in wood frame.

Description Half-length studio portrait of a woman wearing a dress with a pleated bodice and skirt, a separate collar, and a cap. A shawl or blanket is draped across her shoulders. She wears what appear to be lace gloves with open fingers. Part of the back of a chair is visible at the left.

## **Basic Detail Report**

Dimensions Primary Dimensions (image height x width): 7 1/2 x 5 3/4in. (19.1 x

14.6cm) Sheet (height x width): 8 3/4 x 6 3/4in. (22.2 x 17.1cm) Frame (height x

width x depth): 13 1/4 x 11 1/8 x 1 3/4in. (33.7 x 28.3 x 4.4cm)