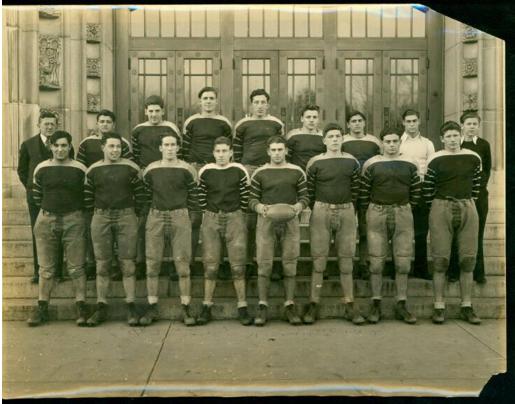

## Title Weaver High School Football Team

Date 1910-1930

Primary Maker William G. Dudley

Medium Photography; gelatin silver print on paper

Description Formal group portrait depicts fourteen boys and a man standing in front of a doorway. Most of the boys wear football uniforms consisting of longsleeved jerseys and short pants with knee-pads, high-laced leather shoes and socks. Two boys wear sweaters, shirts, and slacks. One boy, who is smiling, appears to be African-American. The boy in the center holds a football. The man wears a suit, necktie, and eyeglasses. Elaborate stone carvings surround the doorway. A concrete sidewalk is in the foreground. Dimensions Primary Dimensions (image height x width): 7 3/16 x 9 1/8in. (18.3 x 23.2cm) Sheet (height x width): 7 3/16 x 9 3/16in. (18.3 x 23.3cm)