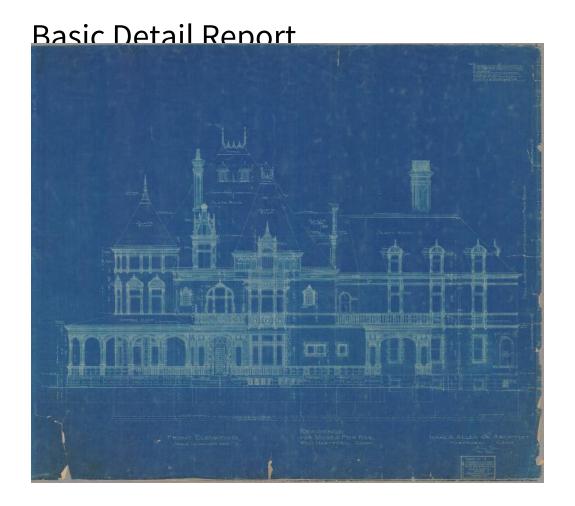

## Title Residence for Moses Fox Esq., West Hartford, Conn.

Date January 20, 1900

Primary Maker Isaac Almarin Allen Jr.

Medium Blueprints; cyanotypes on paper

Description Plans for an elaborate residence with Queen Anne elements include Front Elevation, End Elevation (North), Rear Elevation (West), End Elevation (South), Longitudinal Section (on line "A" - "B"), Transverse Section (on line "C" - "D"), Section on Line "K" - "L" and Transverse Section on Line "G" - "H", Lot Plan, Lot Plan [2], Footing and Drainage Plan, Basement Plan, First Floor Plan, Second Floor Plan, Third Floor Plan, Roof Plan, First Floor Framing Plan, Second Floor Framing Plan, Third Floor Framing Plan, and Roof Framing Plan.

## Basic Detail Report Dimensions Primary Dimensions (height x width): 30 x 46 1/2in. (76.2 x 118.1cm)

and smaller