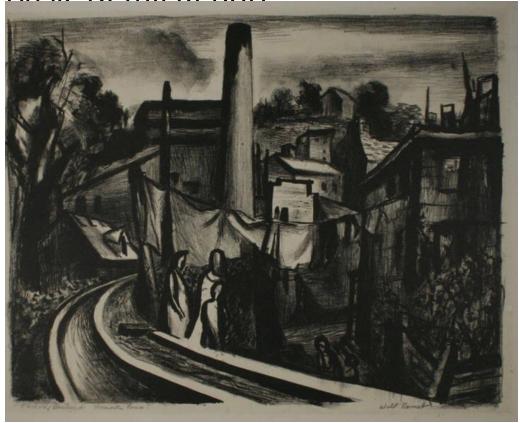

## Title Factory District, Norwalk, Conn.

Date about 1936

Primary Maker Will Barnet

Medium Lithography; printer's ink on wove paper

Description Three figures, two of them women, one of whom appears to be pregnant, stand beside curving railroad tracks. Additional figures are near the bottom of the railroad embankment. Laundry hangs from a clothesline. A factory chimney, industrial buildings, and residential buildings are in the background. Trees and a small building are on a hill in the distance.