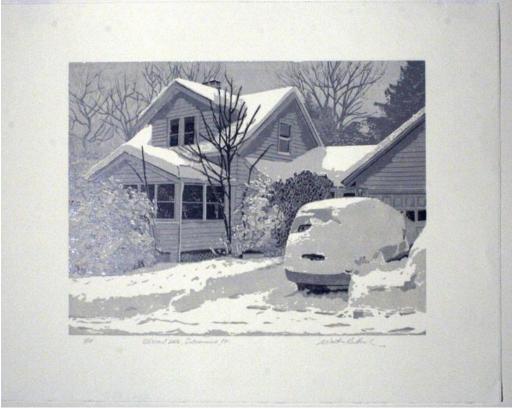

## Title Blizzard 2006, Silvermine, Ct.

Date 2006

Primary Maker Walter Buttrick

Medium Linocut; black and two colors of gray printer's inks on wove paper Description A snow-covered automobile, probably a sports utility vehicle, is parked in the driveway of a modest frame house with a porch, dormer window, and a breezeway connecting the house to what appears to be a two-car garage. Deep snow is on the roofs, ground, and bushes. Leafless deciduous trees and evergreens are in the background. Dimensions Primary Dimensions (image height x width): 9 x 11 3/4in. (22.9 x 29.8 cm) Sheet (height x width): 13 1/8 x 16 3/4in. (33.3 x 42.5cm)