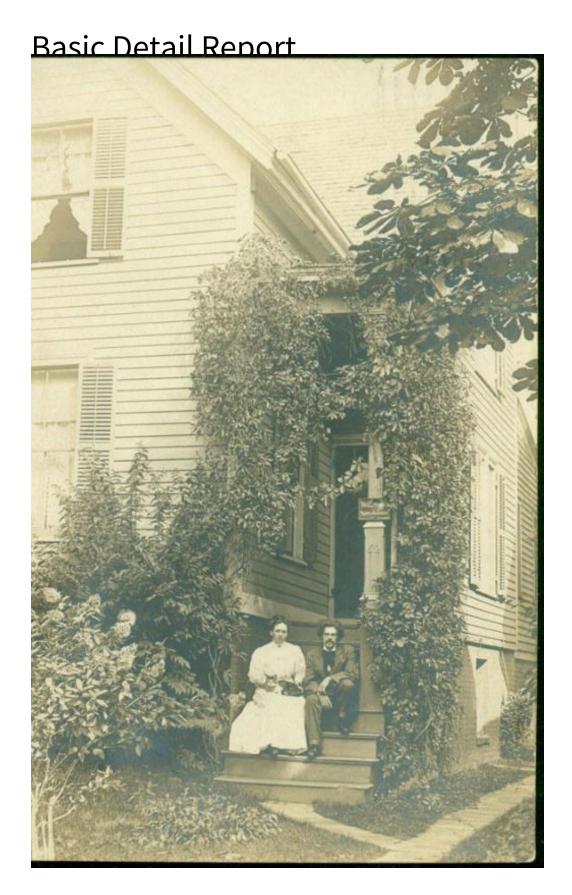

One of the postcard photographs shows the interior of a living or sitting room
which has chairs, drapery, plants, and a hanging birdcage. In two of the
photographs, there are unknown men and women dressed in a winter coat,
boots, a suit, and a dress. In one of these photographs, an unknown woman is
seated on an outside step holding a cat in her lap.