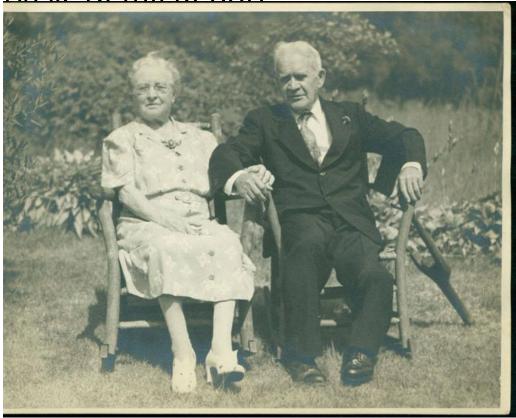

## Title Photographs Tatro Family

Date 1940-1960

Primary Maker Unknown

Medium Photography; Silver gelatin prints on paper, one in cardboard mat

Description The photographs show Meta Heinze and Alexander Tatro in their old

age. Most are snapshots or amateur photographs. Meta and Alexander are

shown in a boat, and sitting next to a fireplace. A group photograph possibly

includes Amy Tatro as well. All of the women are wearing dresses.