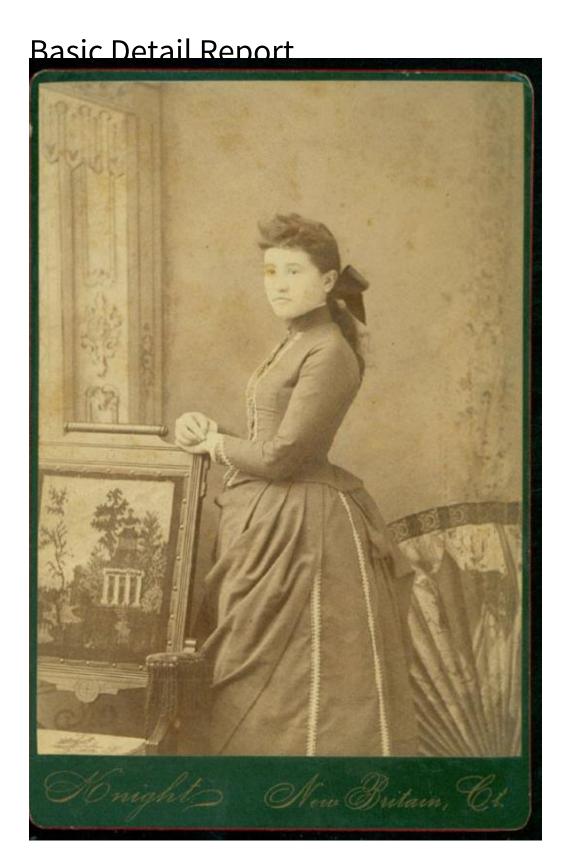

## **Basic Detail Report**

Medium Photography; gelatin silver print on paper, on cardboard mount

Description Studio portrait of an unknown young woman, possibly Meta Heinze.

The young woman is wearing a dark colored dress which has intricate lace and white detailing and a high collar. Her hair is held back with a dark colored ribbon. Her hands are folded and are resting on the back of chair that appears to

have a needlework outdoor landscape back.