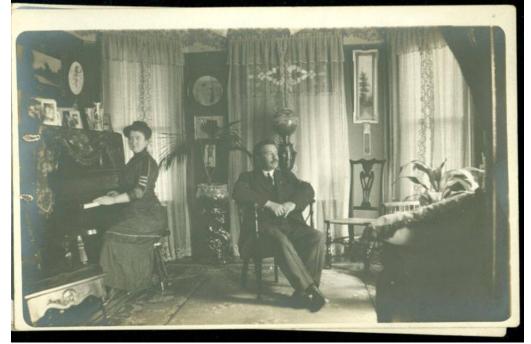

## Title Unknown house, possibly belonging to Tatro family or friends

Date early 20th century

Primary Maker Unknown

Medium Photography; gelatin silver prints on postcards

Description The photographs contained in this photo album are primarily of the interior of an unknown house, possibly belonging to the unidentified man and woman who appear in some of the photographs. This man and woman may be relatives to Amy Tatro. The photograph on the front cover of the album shows a cat perched on the railing of a porch. Some of the photographs show a kitchen stove, china cabinets, a dining table, floral arrangements, drapery, chairs, lamps, a piano, glass and ceramic figurines, wall hangings, and other decorative features. There is also a photograph that shows an exterior view of the front of

## **Basic Detail Report**

the unknown house. In some of the photographs, the unknown woman is

wearing a long fur coat, a fur hat, a fur hand warmer, and a dress. The unknown man is seen wearing a long jacket and a hat.