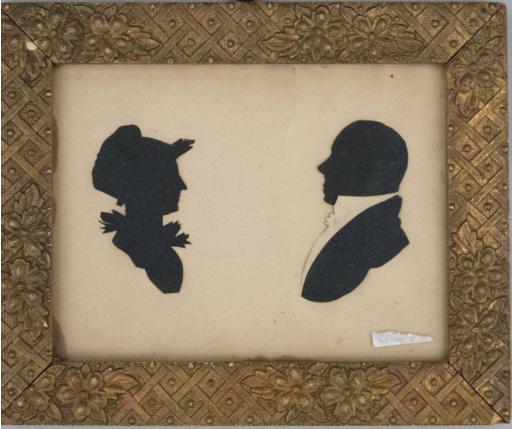

## Title Mr. & Mrs. Nathan Howard

Date 1830

Primary Maker Unknown

Medium Silhouettes; cut paper mounted on paper in wood and gesso frame with wallpaper backing, metal hanging hardware, and velvet ribbon Description Bust length profile portraits of a man and a woman. The woman, on the left, is facing right. She is wearing a bonnet and a dress with an elaborate collar or ruff. The man, on the right, is facing left. He appears to be bald and is wearing a shirt with a high collar and a coat. Dimensions Primary Dimensions (image height x width): 3 x 1 3/4in. (7.6 x 4.4cm) Sheet (height x width): 5 1/4 x 6 7/8in. (13.3 x 17.5cm) Frame (height x width x depth): 7 x 8 1/2 x 3/4in. (17.8 x 21.6 x 1.9cm)