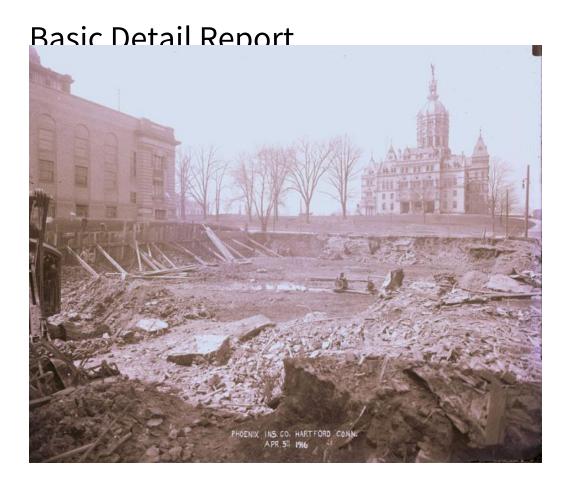

Title Construction of Phoenix Insurance Company Building, Hartford

Date April-May 1916

Medium Photography; photographic emulsion on glass

Description Photographs document the early stages of the Phoenix Insurance Company building, including the beginning of the foundation, and the erection of some of the steel frame. Horse-drawn vehicles and cranes appear in some photographs. Elm trees appear in the background of some photographs. The Orient Insurance Company building appears in some photographs. The Connecticut State Capitol appears in the background of one photograph.