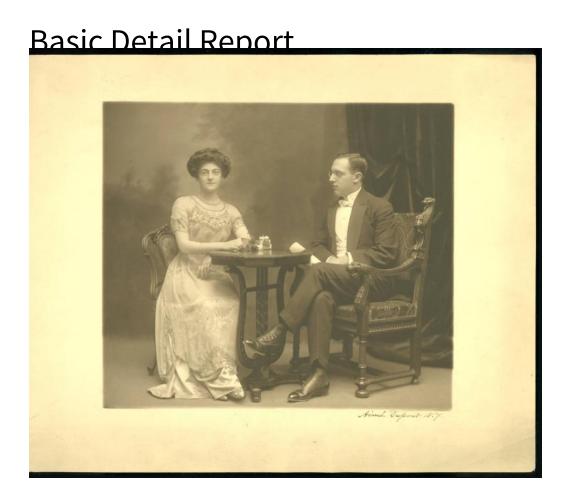

## **Title Fox-Auerbach Family**

Date 1911-1951

Primary Maker S. Robert Pugliese

Medium Photography; gelatin silver prints on paper, on paper on card, color prints on paper

Description Group of photographs shows members of the Fox-Auerbach family, mostly in professional studio portraits. 2007.45.1 is a black and white photograph of a group of women and one man. Three of the women are wearing fancy hats and one is holding a parasol. Standing, from left to right, are Moses Fox and his sister, Emma Fox Plaut. Seated, from left to right, are Fannie Fox, Beatrice Fox, Theresa Stern Fox, and Emma Fox Plaut's daughters, Blanche and Hortense Plaut [possibly Hortense and Blanche?]. 2007.45.2 is a professional

## **Basic Detail Report**

portrait of three women and a baby that shows four generations of the Stern-Fox family. Standing at left is Fannie Kurtz Stern. To the right is her daughter, Theresa Stern Fox. Seated at right is Beatrice Fox Auerbach, Fannie's granddaughter and Theresa's daughter. In the center seated on a table is Georgette Auerbach, Beatrice's baby daughter. 2007.45.3 is a photograph of a woman, Beatrice Fox, and man, George S. Auerbach seated at a table. 2007.45.4 is a photograph of a woman, Georgette Koopman, with two unidentified men standing on either side of her. In the background is the Travelers tower. 2007.45.5 is a portrait photograph of a woman, Beatrice Fox, seated in an ornate chair. 2007.45.6 is a group shot of men and women who are passengers aboard the Resolute, a cruise ship, in 1926. Seated in the second row in the center of the photograph are Moses Fox and his wife, Theresa Stern Fox. 2007.45.7 is a fulllength portrait of a woman, Beatrice Fox, in a wedding dress holding a large bouquet of flowers. 2007.45.8 is a bust-length portrait of a man, George S. Auerbach, in a suit wearing eyeglasses. 2007.45.9 is a bust-length portrait of a woman, Beatrice Fox Auerbach. 2007.45.10 is a group photograph of two men and two women. The woman second from right is Beatrice Fox Auerbach. 2007.45.11 is a portrait of a man, Judge Solomon Elsner, seated in a chair, wearing a suit and holding his eyeglasses in his lap. 2007.45.12 is a color photograph of an unidentified man and a woman, Beatrice Fox Auerbach. 2007.45.13 is a color photograph of two women. The woman on the right is Beatrice Fox Auerbach.