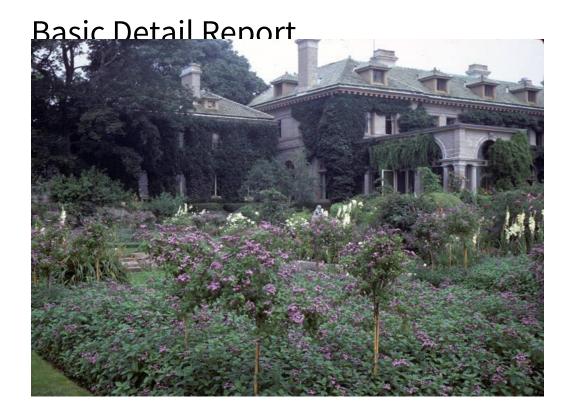

## Title Harkness Estate and Gardens, Waterford

Date 1967

Primary Maker Unknown

Medium Photography; color slides on plastic in cardboard mounts

Description Views show an ivy-covered mansion with grassy lawns and extensive formal gardens. Flowers grow in flower beds, in large containers, and around a circular or oval pool. Some photographs show a vine-covered pergola and details of brickwork. Stone sculptures of lions are visible in one picture. Trees grow in the background of some pictures.