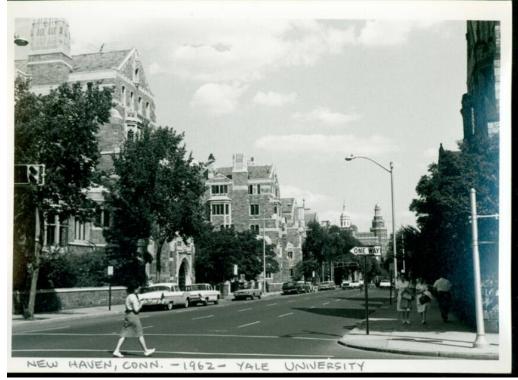

## Title Views of Yale University, 1962

Date 1962

Primary Maker Unknown

Medium Photography; gelatin silver prints on paper

Description Views include academic buildings and dormitories of Yale

University. Some views include elm trees, electric street lights, wrought iron

gates. Men and women walk on sidewalks and cross the streets. Some appear to

be students. Automobiles are parked on the streets. Parking meters are visible in

some views. Street signs read: "No / Parking" and "One Way."