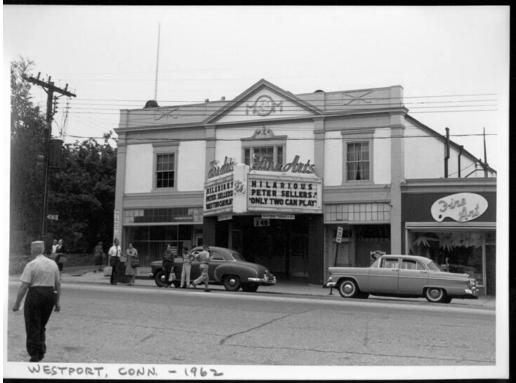

## Title Fine Arts Theater, Westport

Date 1962

Primary Maker Unknown

Medium Photography; gelatin silver print on paper

Description Automobiles are parked in front of a motion picture theater with a marquee that reads: "Fine Arts" "HILARIOUS / PETER SELLERS / 'ONLY TWO CAN PLAY'" "MATINEE TODAY AT 2:00." At the right, a sign in the shape of a palette reads: "Fine / Arts." Street signs read: "No / Parking" and "One Way." Men, women, and boys stand and walk on the sidewalks and street. Utility poles and wires line the street.