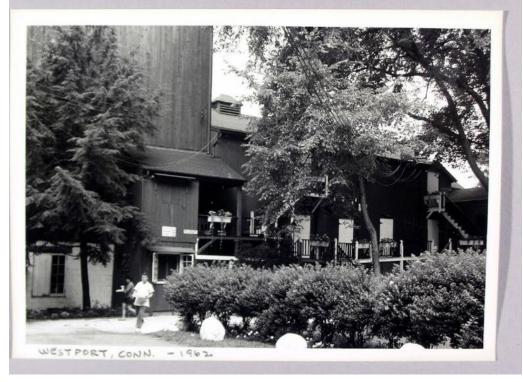

## **Title Westport Country Playhouse**

Date 1962

Primary Maker Unknown

Medium Photography; gelatin silver prints on paper

Description Theater occupies a red barn-like building with barn doors, window boxes, porches, exterior staircases, and louvers for ventilation. Air conditioners are in some windows. Floodlights and other electric lights appear in some photographs. Vines grow on porches. Flower plants in gardens include yuccas. Some photographs include automobiles. Signs read: "WESTPORT / COUNTRY PLAYHOUSE / BUSINESS OFFICE" "BOX OFFICE / AT FRONT / CORNER OF / THEATRE BUILDING." Dimensions Primary Dimensions (image height x width): 4 1/2 x 6 1/2in. (11.4 x 16.5cm) Sheet (height x width): 5 x 7in. (12.7 x 17.8cm)