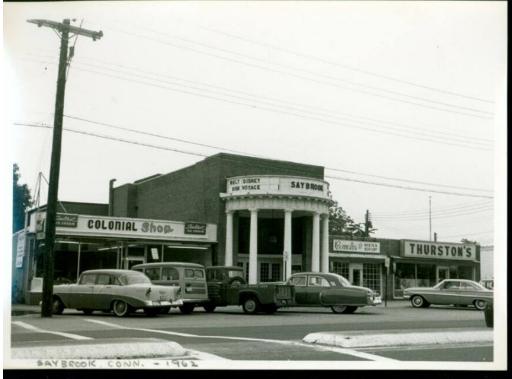

## Title Saybrook Theater and Shopping Plaza, 1962

Date 1962

Primary Maker Unknown

Medium Photography; gelatin silver print on paper

Description Automobiles are parked in front of a business block that includes a

movie theater with a curved colonnade. Signs read: "Sealtest / Ice Cream"

"COLONIAL Shop" "WALT DISNEY / BON VOYAGE" "SAYBROOK [THEATER?]"

"Conolly's MEN'S / SHOP" "THURSTON'S". Utility poles and wires are in the

foreground.

Dimensions Primary Dimensions (image height x width): 4 9/16 x 6 5/8in. (11.6 x

16.8cm) Sheet (height x width): 5 x 7in. (12.7 x 17.8cm)