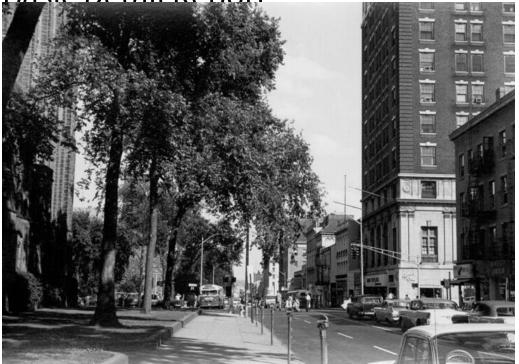

## Title Views of New Haven, 1962

Date 1962

Primary Maker Unknown

Medium Photography; gelatin silver prints on paper Description Commercial buildings line city streets in some photographs. Automobiles are parked by the curbs. Signs read: "NAN'S RESTAURANT" "NAN'S / Coca Cola / LUNCH" "MARCHIGIANO BAKERY." Parking meters, trucks, and buses are in come photographs. A sign on a truck reads: "J & G / Fruit & Produce / New Haven Conn." Two photographs show the old Cedar Street School, with signs that read: "VETERANS CENTER" "CIVIL AIR PATROL / CONNECTICUT WING

HEADQUARTERS" "9104 AIR FORCE RESERVE / RECOVERY SQUADRON" "CITY OF

NEW HAVEN / SENIOR CENTER". Other photographs show buildings of Yale

University and a statue of Eli Yale.