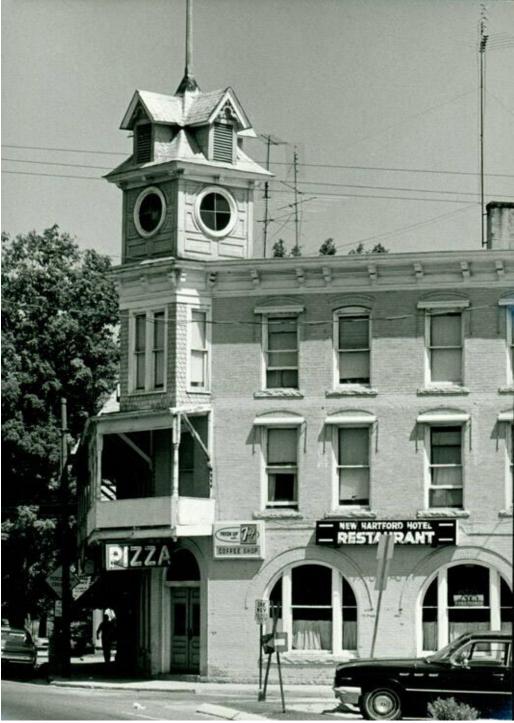

## **Basic Detail Report**

Description Commercial buildings, some with porches and dormers, line the streets of large town. Signs read: "PIZZA" "NEW HARTFORD HOTEL / RESTAURANT" "Village Shop / COMMUNITY HEALTH CENTER / HEALTH AIDS GIFTS CARDS COSMETICS" "UNITED BANK & TRUST" "YE TOWN TUB" "PACKAGE / STORE." Merchandise is displayed in store windows. Utility poles and wires line the streets. Automobilesand trucks are on the streets and parked by the curb. A street sign reads: "15 MIN / PARKING." A frame house has louvered shutters and awnings. Two American flags on flagpoles fly in front of the New Hartford Town Hall. High, tree-covered hills are in the background of some photographs. Dimensions Primary Dimensions (image height x width): 5 x 7in. (12.7 x 17.8cm) Sheet (height x width): 5 x 7in. (12.7 x 17.8cm)