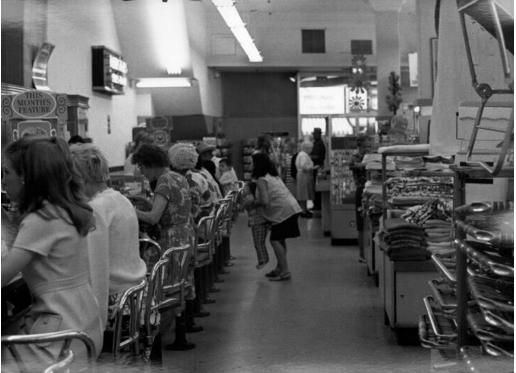

## Title Store with Customers, Hartford

Date 1970

Primary Maker Unknown

Medium Photography; gelatin silver print on paper

Description Women and girls are seated in metal chairs at a counter, possibly a lunch counter, at the left. A sign reads "This / Month's / Feature" Folded clothing or other merchandise is displayed on racks at the right. A neon sign is on the left wall. Flourescent lights are overhead. The shop door and window are visible in the background. Dimensions Primary Dimensions (image height x width): 5 x 7in. (12.7 x 17.8cm)